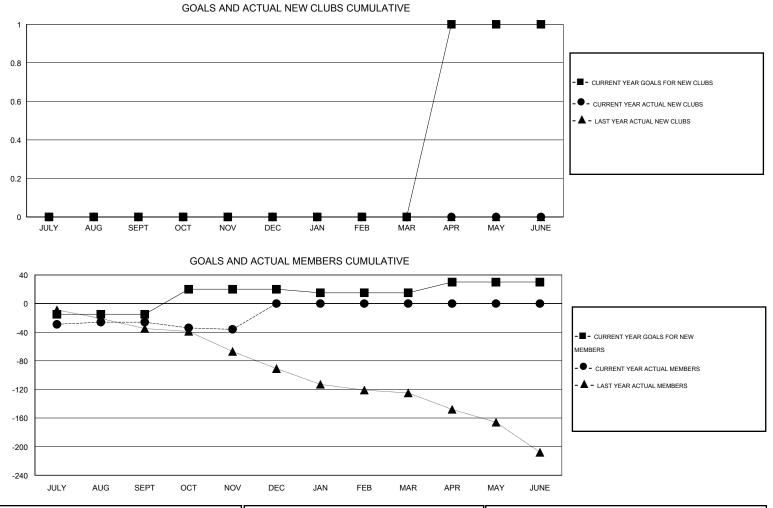

## LOCATION NEW ZEALAND

| _             |                  | Clubs            |                  |                  | Members               |                    |                                     |                    |                  |  |
|---------------|------------------|------------------|------------------|------------------|-----------------------|--------------------|-------------------------------------|--------------------|------------------|--|
|               | RESU             | TS FOR 2015-2016 | i                |                  | RESULTS FOR 2015-2016 |                    |                                     |                    |                  |  |
| QUARTER       | NEW CLUB<br>GOAL | NEW CLUBS        | DROPPED<br>CLUBS | NET<br>GAIN/LOSS | QUARTER               | NEW MEMBER<br>GOAL | CHARTER AND<br>NEW MEMBERS<br>ADDED | DROPPED<br>MEMBERS | NET<br>GAIN/LOSS |  |
| JULY/AUG/SEPT | 0                | 0                | 2                | -2               | JULY/AUG/SEPT         | -15                | 44                                  | 70                 | -26              |  |
| OCT/NOV/DEC   | 0                | 0                | 0                | 0                | OCT/NOV/DEC           | 35                 | 24                                  | 34                 | -10              |  |
| JAN/FEB/MAR   | 0                | 0                | 0                | 0                | JAN/FEB/MAR           | -5                 | 0                                   | 0                  | 0                |  |
| APR/MAY/JUNE  | 1                | 0                | 0                | 0                | APR/MAY/JUNE          | 15                 | 0                                   | 0                  | 0                |  |